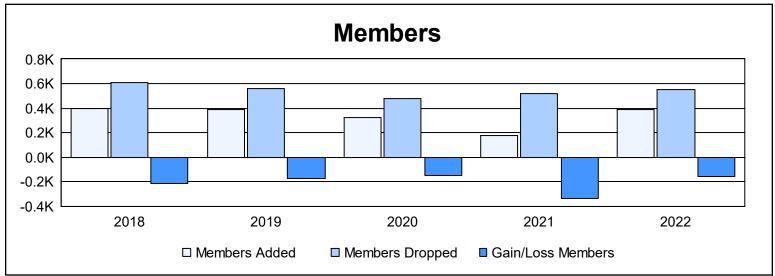

| Year      | New<br>Clubs | Dropped<br>Clubs | Gain/<br>Loss<br>Clubs | New<br>Members | Charter<br>Members | Reinstate<br>Members | Transfer<br>Members | Total<br>Member<br>Added | Total<br>Members<br>Dropped | Gain/<br>Loss<br>Members |
|-----------|--------------|------------------|------------------------|----------------|--------------------|----------------------|---------------------|--------------------------|-----------------------------|--------------------------|
| 2017-2018 | 0            | 5                | -5                     | 345            | 7                  | 2                    | 41                  | 395                      | 609                         | -214                     |
| 2018-2019 | 0            | 3                | -3                     | 358            | 4                  | 5                    | 21                  | 388                      | 563                         | -175                     |
| 2019-2020 | 0            | 2                | -2                     | 301            | 1                  | 1                    | 24                  | 327                      | 474                         | -147                     |
| 2020-2021 | 1            | 5                | -4                     | 141            | 24                 | 3                    | 12                  | 180                      | 517                         | -337                     |
| 2021-2022 | 0            | 6                | -6                     | 337            | 6                  | 4                    | 43                  | 390                      | 551                         | -161                     |
| Average   | 0            | 4                | -4                     | 296            | 8                  | 3                    | 28                  | 336                      | 543                         | -207                     |