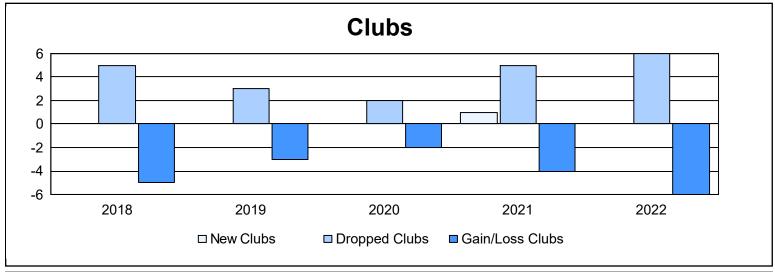

| Year      | New<br>Clubs | Dropped<br>Clubs | Gain/<br>Loss<br>Clubs | New<br>Members | Charter<br>Members | Reinstate<br>Members | Transfer<br>Members | Total<br>Member<br>Added | Total<br>Members<br>Dropped | Gain/<br>Loss<br>Members |
|-----------|--------------|------------------|------------------------|----------------|--------------------|----------------------|---------------------|--------------------------|-----------------------------|--------------------------|
| 2017-2018 | 0            | 5                | -5                     | 345            | 7                  | 2                    | 41                  | 395                      | 609                         | -214                     |
| 2018-2019 | 0            | 3                | -3                     | 358            | 4                  | 5                    | 21                  | 388                      | 563                         | -175                     |
| 2019-2020 | 0            | 2                | -2                     | 301            | 1                  | 1                    | 24                  | 327                      | 474                         | -147                     |
| 2020-2021 | 1            | 5                | -4                     | 141            | 24                 | 3                    | 12                  | 180                      | 517                         | -337                     |
| 2021-2022 | 0            | 6                | -6                     | 337            | 6                  | 4                    | 43                  | 390                      | 551                         | -161                     |
| Average   | 0            | 4                | -4                     | 296            | 8                  | 3                    | 28                  | 336                      | 543                         | -207                     |